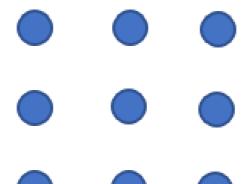

## Puzzles/problems/rebuses/curiosities/delusions

There are nine blue spots. Are you able to connect them with four straight lines in one take?

Zde je devět modrých teček. Jste schopni je spojit jedním tahem čtyřmi rovnými čárami?