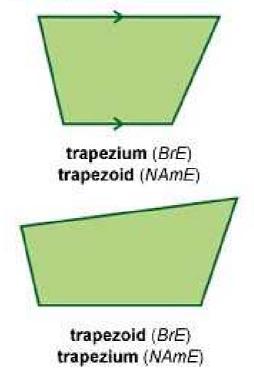

# Project of **Shapes**

The project has been funded with support from the European Commission!

## Puzzles/problems/rebuses/curiosities/delusions

Which regular shapes (figures) can you find in the flag of the Czech Republic?

Jaké pravidelné tvary (obrazce) dokážete najít na vlajce České republiky?





## Project of **Shapes**

The project has been funded with support from the European Commission!

#### Puzzles/problems/rebuses/curiosities/delusions

#### SOLUTION

Rectangle (or oblong) composed of a triangle and two trapeziums.

#### ŘEŠENÍ

Pravoúhelník (či spíše obdélník) složený z trojúhelníku a dvou lichoběžníků.

#### Trapezium