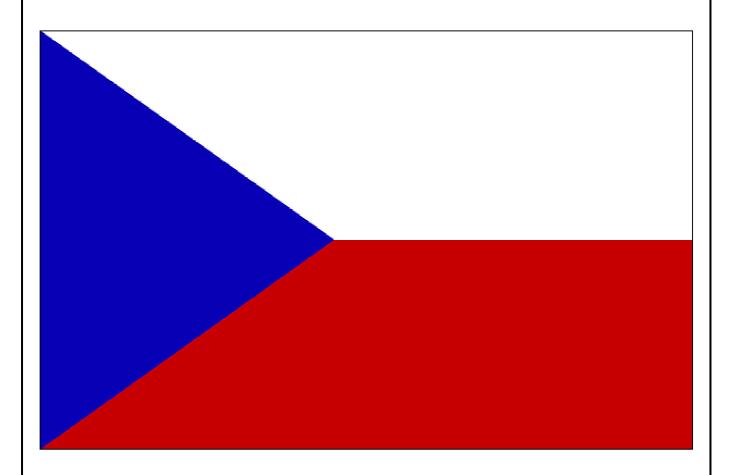

## Puzzles/problems/rebuses/curiosities/delusions

Which regular shapes (figures) can you find in the flag of the Czech Republic?

Jaké pravidelné tvary (obrazce) dokážete najít na vlajce České republiky?

#### SOLUTION

Rectangle (or oblong) composed of a triangle and two trapeziums.

#### ŘEŠENÍ

Pravoúhelník (či spíše obdélník) složený z trojúhelníku a dvou lichoběžníků.